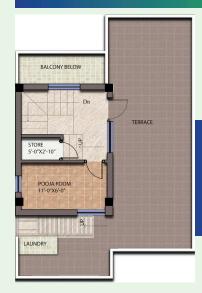

# **SECOND FLOOR**

AREA: 225 SQ. FT.
PUJA ROOM: 11'-0" X 6'-0"
STORE: 5'-0" x 2'-10"
LAUNDRY
TERRACE

AREA: 680 SQ.FT KITCHEN: 9'-11" X 8'-9" LIVING/DINING: 10'.2" X 20'-6" GUEST BEDROOM: 11'-3" X 9'-6" COMMON TOILET: 6'-11" X 4'-6"