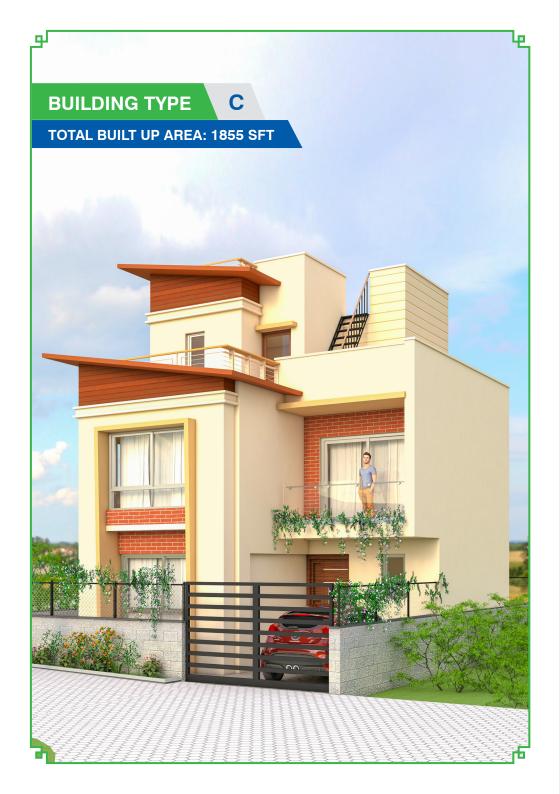

# **SECOND FLOOR**

AREA: 395 SQ. FT.
PUJA ROOM: 7'-10" X 6'-0"
TOILET CUM LAUNDRY: 9'-0" X 5'-0"
MULTIPURPOSE ROOM: 12'-0" X 10'-0"

AREA: 925 SQ.FT KITCHEN/DINING: 19'-9" X 11'-11" LIVING: 15'-0" X 11'-6" COMMON TOILET: 5'-2" X 8'-2" STORE: 5'-3" X 5'-11" MAID ROOM: 11'-0" X 7'-0" MAID TOILET: 5'-4" X 5'-11"