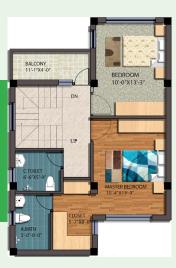

# FIRST FLOOR

AREA: 654 SQ.FT

MASTER BEDROOM: 10'-4" X 13'-9"

BEDROOM: 10'-0" X 13'-3"

COMMON TOILET: 6'-6" X 5'-9"

ATTACH BATHROOM: 5'-0" X 8'-0"

CLOSET: 5'-7" X 8'-0"

BALCONY: 11'-1" X 4'-0"