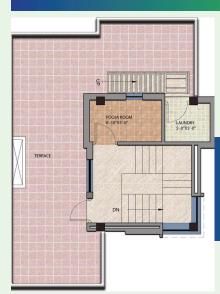

# **SECOND FLOOR**

AREA: 225 SQ. FT.
PUJA ROOM: 11'-0" X 6'-0"
STORE: 5'-0" x 2'-10"
LAUNDRY
TERRACE

AREA: 680 SQ.FT KITCHEN: 9'-11" X 8'-9" LIVING/DINING: 10'.2" X 20'-6" GUEST BEDROOM: 11'-3" X 9'-6" COMMON TOILET: 6'-11" X 4'-6"