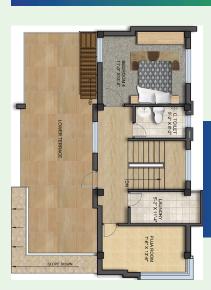

# **SECOND FLOOR**

AREA: 225 SQ. FT.
PUJA ROOM: 11'-0" X 6'-0"
STORE: 5'-0" x 2'-10"
LAUNDRY
TERRACE

AREA: 680 SQ.FT KITCHEN: 9'-11" X 8'-9" LIVING/DINING: 10'.2" X 20'-6" GUEST BEDROOM: 11'-3" X 9'-6" COMMON TOILET: 6'-11" X 4'-6"

# **SECOND FLOOR**

AREA: 615 SQ. FT.
PUJA ROOM: 7'-6" X 13'-6"
COMMON TOILET: 5'-2" X 8'-2"
LAUNDRY: 5'-2" X 8'-11"
BED ROOM 4: 11'-0" X 13'-6"