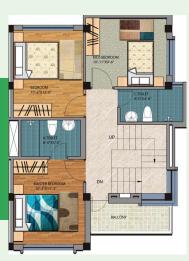

# **FIRST FLOOR**

AREA: 1060 SQ.FT

MASTER BEDROOM: 11'-0" X 17'-0"

BEDROOM 1: 13'-8" X 11'-10"

BEDROOM 2: 13'-0" X 13'-3"

FAMILY ROOM: 9'-9" X 12'-3"

COMMON TOILET: 5'-2" X 8'-2"

ATTACH TOILET: 5'-2" X 8'-2"