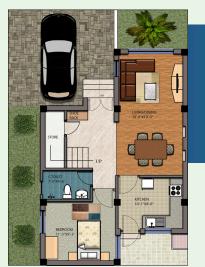

AREA: 637 SQ.FT KITCHEN: 10'-1" X 8'-0" LIVING/DINING: 10'.0" X 19'-1" BEDROOM: 11'-3" X 9'-3" COMMON TOILET: 7'-5" X 4'-6" STORE: ...'-..." X ...'-..."

# FIRST FLOOR

AREA: 654 SQ.FT

MASTER BEDROOM: 10'-4" X 13'-9"

BEDROOM: 10'-0" X 13'-3"

COMMON TOILET: 6'-6" X 5'-9"

ATTACH BATHROOM: 5'-0" X 8'-0"

CLOSET: 5'-7" X 8'-0"

BALCONY: 11'-1" X 4'-0"

KITCHEN STORE: ...'-.." X ...'-..."