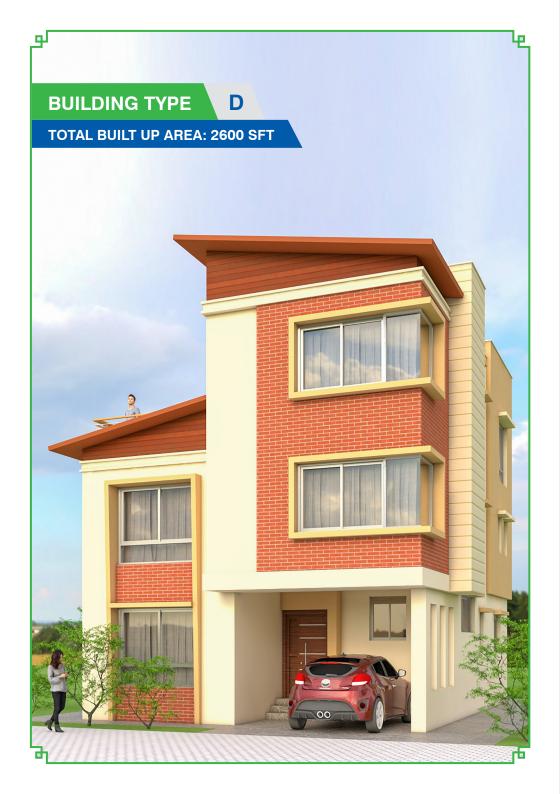

AREA: 700 SQ.FT

MASTER BEDROOM: 9'-11" X 11'-9"
BEDROOM: 9'-8" X 12'-0"
KID'S BEDROOM: 11'-3" X 9'-6"
COMMON TOILET: 8'-8" X 4'-6"
ATTACH TOILET: 8'-3" X 5'-0"
BALCONY: ...'-...' X ...'-..."





# **SECOND FLOOR**

AREA: 264 SQ. FT.
PUJA ROOM: 8'-9" X 5'-1"
LAUNDRY: 5'-6" x 4'-9"
TERRACE





AREA: 670 SQ.FT KITCHEN: 12'-0" X 10'-0" DINING: 10'-0" X 11'-4" LIVING: 13'-10" X 13'-4" COMMON TOILET: 6'-0" X 5'-6"

KITCHEN STORE: ...'-.." X ...'-..."

### FIRST FLOOR

AREA: 790 SQ.FT

MASTER BEDROOM: 11'-0" X 10'-9"

BEDROOM 1: 12'-0" X 10'-0"

BEDROOM 2: 12'-8" X 10'-0"

COMMON TOILET: 8'-0" X 5'-0"

ATTACH TOILET: 6'-0" X 5'-9"

BALCONY: 10'-4' X 4'-3"





# **SECOND FLOOR**

AREA: 395 SQ. FT.
PUJA ROOM: 7'-10" X 6'-0"
TOILET CUM LAUNDRY: 9'-0" X 5'-0"
MULTIPURPOSE ROOM: 12'-0" X 10'-0"





AREA: 925 SQ.FT KITCHEN/DINING: 19'-9" X 11'-11" LIVING: 15'-0" X 11'-6" COMMON TOILET: 5'-2" X 8'-2" STORE: 5'-3" X 5'-11" MAID ROOM: 11'-0" X 7'-0" MAID TOILET: 5'-4" X 5'-11"

# **FIRST FLOOR**

AREA: 1060 SQ.FT

MASTER BEDROOM: 11'-0" X 17'-0"

BEDROOM 1: 13'-8" X 11'-10"

BEDROOM 2: 13'-0" X 13'-3"

FAMILY ROOM: 9'-9" X 12'-3"

COMMON TOILET: 5'-2" X 8'-2"

ATTACH TOILET: 5'-2" X 8'-2"





# **SECOND FLOOR**

AREA: 615 SQ. FT.
PUJA ROOM: 7'-6" X 13'-6"
COMMON TOILET: 5'-2" X 8'-2"
LAUNDRY: 5'-2" X 8'-11"
BED ROOM 4: 11'-0" X 13'-6"

# **AMENITIES**



### **Wide Roads**

Wide internal roads are provided within housing premises for fire brigade access in case of any fire hazards.



### **Security System**

Each individual unit will be fenced for the purpose of safety and security