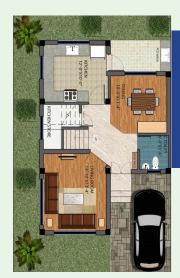

AREA: 637 SQ.FT KITCHEN: 10'-1" X 8'-0" LIVING/DINING: 10'.0" X 19'-1" BEDROOM: 11'-3" X 9'-3" COMMON TOILET: 7'-5" X 4'-6" STORE: ...'-..." X ...'-..."