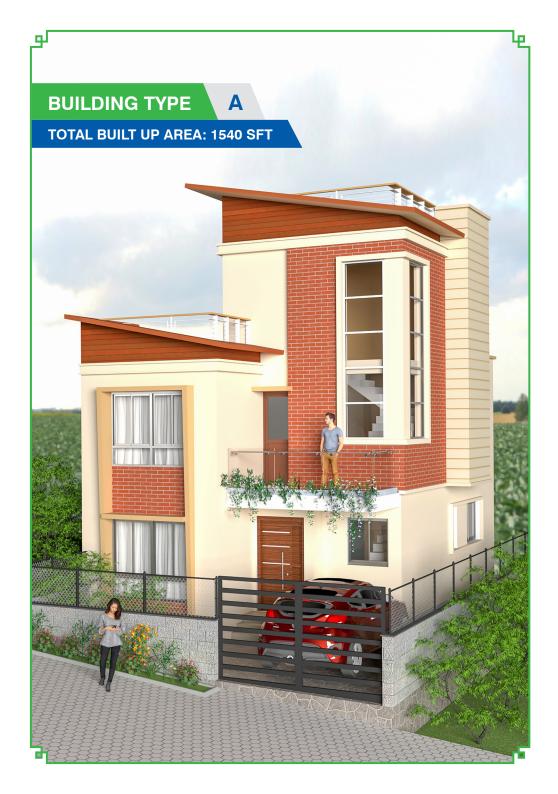

nd for such products in different localities within the city. Nil BARAHI Housing offers 100+ units of different types of houses ranging from 4 anna to 7 anna plots spreading across 55 ropanies of land and exclusive residential apartment of 50-70 in number. The project will be provided with optimum facility and infrastructure required for a resident including electricity, water, communication, sewerage, security, community hall, anchor store, ample open space and also other luxury facilities. Nil Barahi Housing is built on the philosophy of ultra-modern luxury, intricately planned with spacious and innovative design that enables a rich, satisfying and luxurious living. It is a complete package for those who want to experience the intimacies of life with active and cultured life style.









AREA: 637 SQ.FT KITCHEN: 10'-1" X 8'-0" LIVING/DINING: 10'.0" X 19'-1" BEDROOM: 11'-3" X 9'-3" COMMON TOILET: 7'-5" X 4'-6" STORE: ...'-..." X ...'-..."

# FIRST FLOOR

AREA: 654 SQ.FT

MASTER BEDROOM: 10'-4" X 13'-9"

BEDROOM: 10'-0" X 13'-3"

COMMON TOILET: 6'-6" X 5'-9"

ATTACH BATHROOM: 5'-0" X 8'-0"

CLOSET: 5'-7" X 8'-0"

BALCONY: 11'-1" X 4'-0"





# **SECOND FLOOR**

AREA: 225 SQ. FT.
PUJA ROOM: 11'-0" X 6'-0"
STORE: 5'-0" x 2'-10"
LAUNDRY
TERRACE





AREA: 680 SQ.FT KITCHEN: 9'-11" X 8'-9" LIVING/DINING: 10'.2" X 20'-6" GUEST BEDROOM: 11'-3" X 9'-6" COMMON TOILET: 6'-11" X 4'-6"



AREA: 700 SQ.FT

MASTER BEDROOM: 9'-11" X 11'-9"
BEDROOM: 9'-8" X 12'-0"
KID'S BEDROOM: 11'-3" X 9'-6"
COMMON TOILET: 8'-8" X 4'-6"
ATTACH TOILET: 8'-3" X 5'-0"
BALCONY: ...'-...' X ...'-..."