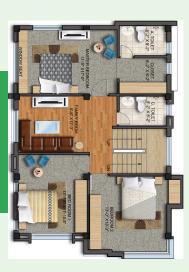

# FIRST FLOOR

AREA: 654 SQ.FT

MASTER BEDROOM: 10'-4" X 13'-9"

BEDROOM: 10'-0" X 13'-3"

COMMON TOILET: 6'-6" X 5'-9"

ATTACH BATHROOM: 5'-0" X 8'-0"

CLOSET: 5'-7" X 8'-0"

BALCONY: 11'-1" X 4'-0"

### FIRST FLOOR

AREA: 790 SQ.FT

MASTER BEDROOM: 11'-0" X 10'-9"

BEDROOM 1: 12'-0" X 10'-0"

BEDROOM 2: 12'-8" X 10'-0"

COMMON TOILET: 8'-0" X 5'-0"

ATTACH TOILET: 6'-0" X 5'-9"

BALCONY: 10'-4' X 4'-3"

# **FIRST FLOOR**

AREA: 1060 SQ.FT

MASTER BEDROOM: 11'-0" X 17'-0"

BEDROOM 1: 13'-8" X 11'-10"

BEDROOM 2: 13'-0" X 13'-3"

FAMILY ROOM: 9'-9" X 12'-3"

COMMON TOILET: 5'-2" X 8'-2"

ATTACH TOILET: 5'-2" X 8'-2"