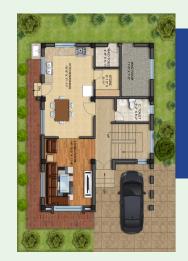

REA: 700 SQ.FT

MASTER BEDROOM: 9'-11" X 11'-9"
BEDROOM: 9'-8" X 12'-0"
KID'S BEDROOM: 11'-3" X 9'-6"
COMMON TOILET: 8'-8" X 4'-6"
ATTACH TOILET: 8'-3" X 5'-0"
BALCONY: ...'-...' X ...'-..."





# **SECOND FLOOR**

AREA: 264 SQ. FT.
PUJA ROOM: 8'-9" X 5'-1"
LAUNDRY: 5'-6" x 4'-9"
TERRACE





AREA: 670 SQ.FT KITCHEN: 12'-0" X 10'-0" DINING: 10'-0" X 11'-4" LIVING: 13'-10" X 13'-4" COMMON TOILET: 6'-0" X 5'-6"

KITCHEN STORE: ...'-.." X ...'-..."

### FIRST FLOOR

AREA: 790 SQ.FT

MASTER BEDROOM: 11'-0" X 10'-9"

BEDROOM 1: 12'-0" X 10'-0"

BEDROOM 2: 12'-8" X 10'-0"

COMMON TOILET: 8'-0" X 5'-0"

ATTACH TOILET: 6'-0" X 5'-9"

BALCONY: 10'-4' X 4'-3"





# **SECOND FLOOR**

AREA: 395 SQ. FT.
PUJA ROOM: 7'-10" X 6'-0"
TOILET CUM LAUNDRY: 9'-0" X 5'-0"
MULTIPURPOSE ROOM: 12'-0" X 10'-0"





AREA: 925 SQ.FT KITCHEN/DINING: 19'-9" X 11'-11" LIVING: 15'-0" X 11'-6" COMMON TOILET: 5'-2" X 8'-2" STORE: 5'-3" X 5'-11" MAID ROOM: 11'-0" X 7'-0" MAID TOILET: 5'-4" X 5'-11"

# **FIRST FLOOR**

AREA: 1060 SQ.FT

MASTER BEDROOM: 11'-0" X 17'-0"

BEDROOM 1: 13'-8" X 11'-10"

BEDROOM 2: 13'-0" X 13'-3"

FAMILY ROOM: 9'-9" X 12'-3"

COMMON TOILET: 5'-2" X 8'-2"

ATTACH TOILET: 5'-2" X 8'-2"





# **SECOND FLOOR**

AREA: 615 SQ. FT.
PUJA ROOM: 7'-6" X 13'-6"
COMMON TOILET: 5'-2" X 8'-2"
LAUNDRY: 5'-2" X 8'-11"
BED ROOM 4: 11'-0" X 13'-6"

# **AMENITIES**



### **Wide Roads**

Wide internal roads are provided within housing premises for fire brigade access in case of any fire hazards.



### **Security System**

Each individual unit will be fenced for the purpose of safety and security.