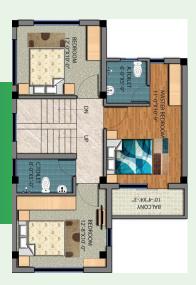

### FIRST FLOOR

AREA: 790 SQ.FT

MASTER BEDROOM: 11'-0" X 10'-9"

BEDROOM 1: 12'-0" X 10'-0"

BEDROOM 2: 12'-8" X 10'-0"

COMMON TOILET: 8'-0" X 5'-0"

ATTACH TOILET: 6'-0" X 5'-9"

BALCONY: 10'-4' X 4'-3"