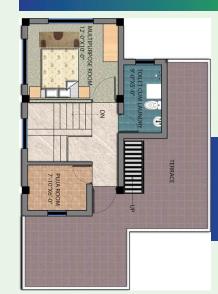

# **SECOND FLOOR**

AREA: 395 SQ. FT.
PUJA ROOM: 7'-10" X 6'-0"
TOILET CUM LAUNDRY: 9'-0" X 5'-0"
MULTIPURPOSE ROOM: 12'-0" X 10'-0"

AREA: 925 SQ.FT KITCHEN/DINING: 19'-9" X 11'-11" LIVING: 15'-0" X 11'-6" COMMON TOILET: 5'-2" X 8'-2" STORE: 5'-3" X 5'-11" MAID ROOM: 11'-0" X 7'-0" MAID TOILET: 5'-4" X 5'-11"