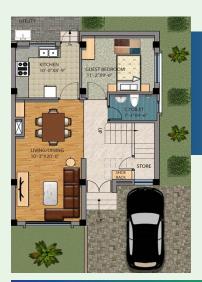

# **SECOND FLOOR**

AREA: 225 SQ. FT.
PUJA ROOM: 11'-0" X 6'-0"
STORE: 5'-0" x 2'-10"
LAUNDRY
TERRACE

AREA: 680 SQ.FT KITCHEN: 9'-11" X 8'-9" LIVING/DINING: 10'.2" X 20'-6" GUEST BEDROOM: 11'-3" X 9'-6" COMMON TOILET: 6'-11" X 4'-6"