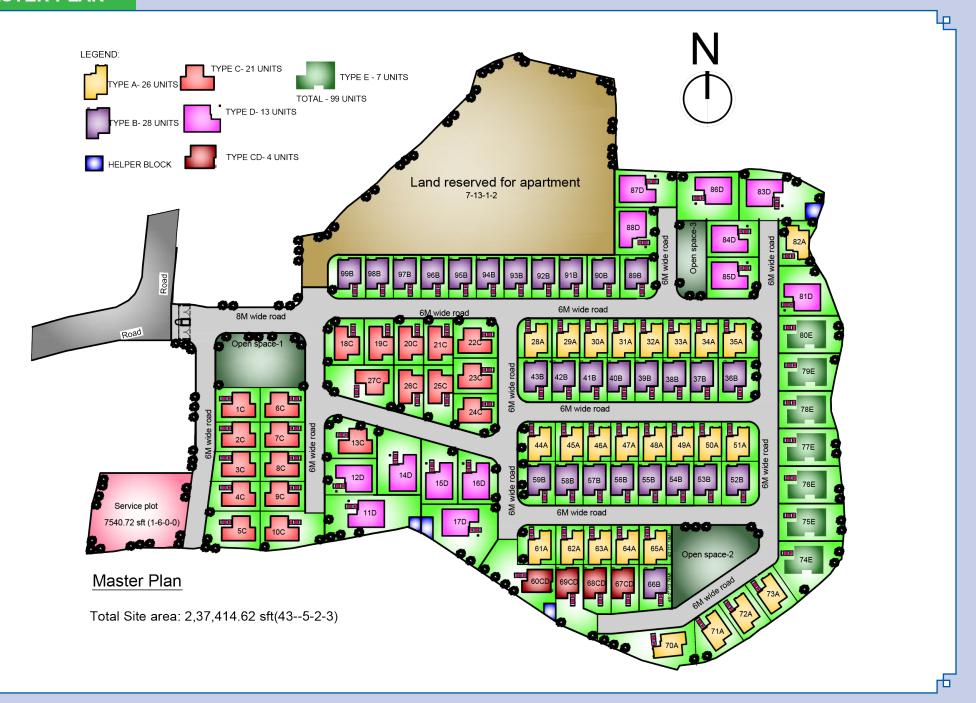

**OWN YOUR OWN HOME** 

NIL BARAHI HOUSING, a new flagship of CE Construction Pvt. Ltd. in the name of CE Realestate Pvt. Ltd. as a part of territorial expansion is situated at ChaguNarayan Muncipality, Bhaktapur. Project offers an elegant and comfortable home to reside with your family as an emblem of organized community living. Nilbarahi Housing caters for modern living with hustle free environment connected merely 1.5 Km from Bode chowk. It is a planned residential development project targeted for middle to high income group community. Bhaktapur has always remained a safer choice of its core local population as well as migrants from around the country due to its affluence in resources and comprehensive facilities, let alone be the major business hub of the country. Analyzing the market scenario, and anticipating the benefits of planned urbanization, we have initiated the concept of community living projects. The products got its due acceptance within a short span of time creating an overwhelming demand for such products in different localities within the city. Nil BARAHI Housing offers 100+ units of different types of houses ranging from 4 anna to 7 anna plots spreading across 55 ropanies of land and exclusive residential apartment of 50-70 in number. The project will be provided with optimum facility and infrastructure required for a resident including electricity, water, communication, sewerage, security, community hall, anchor store, ample open space and also other luxury facilities. Nil Barahi Housing is built on the philosophy of ultra-modern luxury, intricately planned with spacious and innovative design that enables a rich, satisfying and luxurious living. It is a complete package for those who want to experience the intimacies of life with active and cultured life style.